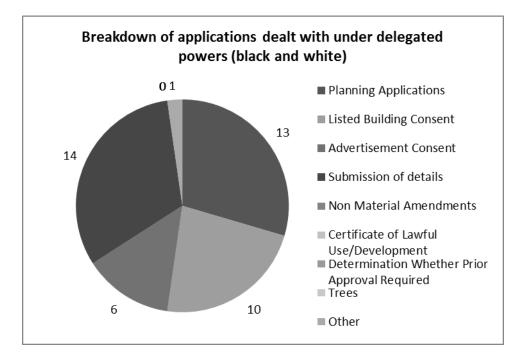

## **Public**

- Pursuant to the instructions of your Committee, I attach for your information a list detailing development and advertisement applications determined by the Chief Planning Officer and Development Director or those so authorised under their delegated powers since my report to the last meeting.
- 2. In the time since the last report to Planning & Transportation Committee forty four (44) matters have been dealt with under delegated powers. Thirteen (13) full applications for development have been approved with no floor space created and Three (3) applications for change of use. Ten (10) listed building consents have been granted and one (1) for the welcome refurbishment of an office building at the junction of Lombard Street and Birchin Lane. There has been one (1) refusal under delegated powers for an advertisement at a Bus Shelter.